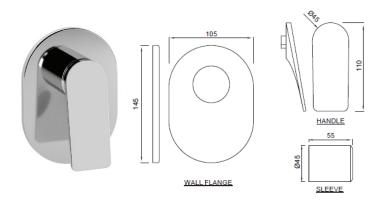

| Product Code                                                                        | LAG-CHR-91227K                                                                                                                                                                                                                |
|-------------------------------------------------------------------------------------|-------------------------------------------------------------------------------------------------------------------------------------------------------------------------------------------------------------------------------|
| Description                                                                         | Manual Single outlet Mixer (Trim Kit & ALD-227 & ALD-229 Working Component)